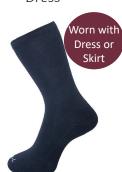

**Grey Shorts Tailored** 

Blazer

Pullover

Dress

Skirt

Tie

Sock Grey 3 Pkt

Sock Navy 3 Pkt

#### UNIFORM GUIDELINES

- The uniform is transeasonal, with all pieces being able to be worn throughout the year.
- Academic & Sports Uniform cannot be mixed
- College blazer must be worn to & from school during Terms 2 & 3. During Terms 1 & 4, the blazer is optional.
- The Blazer is the only outer garment to be worn to and from school
- The Pullover is optional and not to be worn as the outer garment to and from school
- Navy socks with dress. Navy tights or navy socks with winter skirt. Tights cannot be worn with the dress.
- Grey socks to be worn shorts, trousers and pants. No branding or logo on the socks
- Crested sports cap this is only to be worn during outdoor PE/Sport and in the yard during breaks, especially in Terms 1&4; a plain navy wide-brimmed hat is the only other hat that is acceptable.
- Black leather lace-up school shoes low heels, no buckles and not 'runner/sneaker' type
- PE Uniform only to be worn to school if students have a double PE/Sport class on that day.
- College sports jacket with School logo to be worn only with PE/sport uniform
- College school bag all students must use the approved McKinnon Secondary College bag.