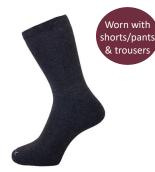

**Grey Shorts Tailored** 

Blazer

Pullover

Dress

Skirt

Tie

Sock Grey 3 Pkt

Sock Navy 3 Pkt

#### UNIFORM GUIDELINES

- The uniform is transeasonal, with all pieces being able to be worn throughout the year.
- Academic & Sports Uniform cannot be mixed
- College blazer must be worn to & from school during Terms 2 & 3. During Terms 1 & 4, the blazer is optional.
- The Blazer is the only outer garment to be worn to and from school
- The Pullover is optional and not to be worn as the outer garment to and from school
- Navy socks with dress. Navy tights or navy socks with winter skirt. Tights cannot be worn with the dress.
- Grey socks to be worn shorts, trousers and pants. No branding or logo on the socks
- Crested sports cap this is only to be worn during outdoor PE/Sport and in the yard during breaks, especially in Terms 1&4; a plain navy wide-brimmed hat is the only other hat that is acceptable.
- Black leather lace-up school shoes low heels, no buckles and not 'runner/sneaker' type
- PE Uniform only to be worn to school if students have a double PE/Sport class on that day.
- College sports jacket with School logo to be worn only with PE/sport uniform
- College school bag all students must use the approved McKinnon Secondary College bag.