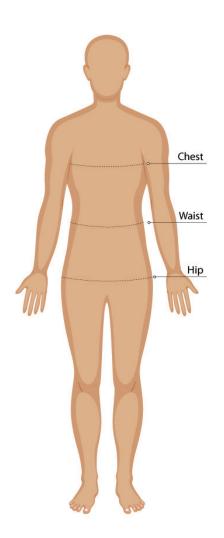

#### SIZE GUIDE

### **BODY MEASUREMENT TIPS**

- When measuring yourself keep the tape firm but not tight
- Measure over undergarments for more accurate measurements
- If you don't have a measuring tape, use a piece of string and measure it using a ruler

### **CHEST**

Measure around the fullest part of your chest. This is the key measurement for shirts/blouses & dresses. Make sure the measuring tape sits horizontally across your body.

### WAIST

Measure around the natural waistline which is the narrowest part of your waist. This is an important measurement for trousers/pants/shorts & skirts

### HIP

Measure around the fullest part of the hips

- Our Size Charts are in Finished Garment Measurements.
- Size Charts are located on each individual garment on the website, under the SIZE CHART tab.
- To determine the size you need to ADD to your Body Measurements the following:
- BLAZERS, DRESSES, TUNICS, SHIRTS, BLOUSES, POLOS and other upper body garments ADD 10 - 12 cm
- TROUSERS, SHORTS, SKIRTS & TUNICS ADD 5 8 cm in the waist. These garments are often adjustable in the waist to allow for extra growth.
- A good way to check is to measure & compare a similar garment that is a comfortable fit.