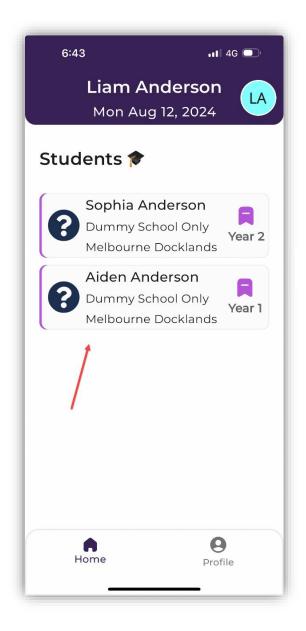

#### Saving time and effort

In your child's profile, you will see a variety of data, such as profile information and assessment reports.

1. Select the student

2. Click on report and download