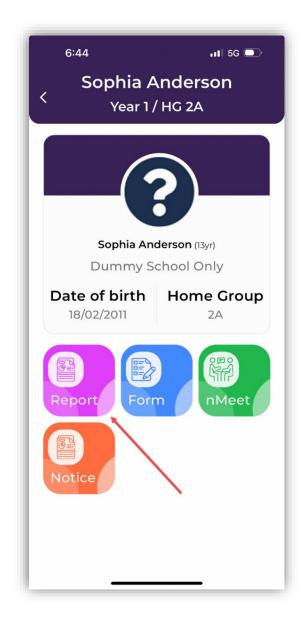

#### Saving time and effort

In your child's profile, you will see a variety of data, such as profile information and assessment reports.

1. Select the student

2. Click on report and download