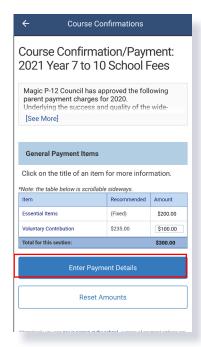

Answer any questions and sign any agreements by writing your full legal name

Specify and confirm your payment amounts, and continue to payment.

Please note: Compass only accepts an Australian Issued Visa or Mastercard, please contact the school if you would like to use another method of payment.