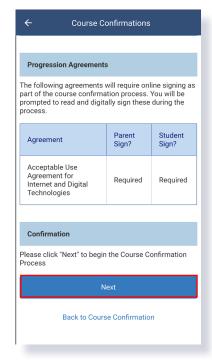

eftpos.

### **Compass Guides**

# How to pay your school fees with Compass



We think that school fees should be easy. Follow our simple steps to complete your student's course confirmations and payments, on the portal or through the app.



Login to your Compass Portal App or webpage and click on the link for 'Course Confirmations' above your news feed.





Continued



## **Ö** Compass



2

#### Select the Course Confirmations template you wish to complete





### Complete any conditions

3

If your school has specified any conditions that you must meet before you can complete this template, it will show here. If the condition is 'not complete' you must contact the school to complete this. Once the condition is complete, you will be able to click 'Next' down the bottom of the page









Answer any questions and sign any agreements by writing your full legal name







Specify and confirm your payment amounts, and continue to payment.

Please note: Compass only accepts an Australian Issued Visa or Mastercard, please contact the school if you would like to use another method of payment.