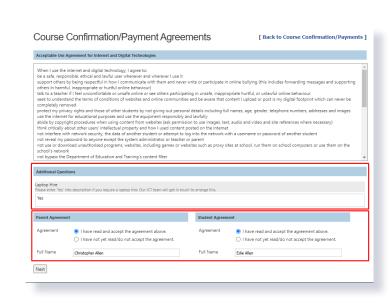

Answer any questions and sign any agreements by writing your full legal name

Specify and confirm your payment amounts, and continue to payment.

Please note: Compass only accepts an Australian Issued Visa or Mastercard, please contact the school if you would like to use another method of payment.