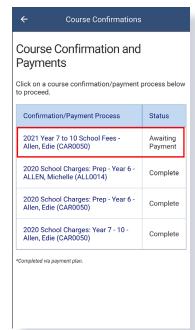

ontributions Summary Form needs to be handed into the Office by Thursday 16<sup>th</sup> December. Financial contributions can be made at any time, but would be appreciated by 24<sup>th</sup> January 2022.

Please see the attached guide on how to pay through Compass. Alternatively, payments can be made via BPAY, direct deposit or eftpos.

### **Compass Guides**

# How to pay your school fees with Compass



We think that school fees should be easy. Follow our simple steps to complete your student's course confirmations and payments, on the portal or through the app.



Login to your Compass Portal App or webpage and click on the link for 'Course Confirmations' above your news feed.





Continued



## **Ö** Compass



2

#### Select the Course Confirmations template you wish to complete





### Complete any conditions

3

If your school has specified any conditions that you must meet before you can complete this template, it will show here. If the condition is 'not complete' you must contact the school to complete this. Once the condition is complete, you will be able to click 'Next' down the bottom of the page









Answer any questions and sign any agreements by writing your full legal name







Specify and confirm your payment amounts, and continue to payment.

Please note: Compass only accepts an Australian Issued Visa or Mastercard, please contact the school if you would like to use another method of payment.