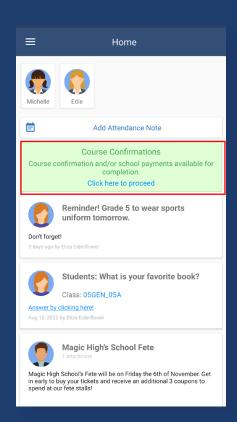

On COMPASS, your 2022 contributions are listed under "Course Confirmation".

<u>If</u> you are paying your 2022 contributions through COMPASS and would like to use your family credit please ensure you have submitted your paper form: "2022 Parent Contributions Summary" to the Front office. You are not able to use family credit through Compass Course Confirmations (Parent Payments). You can then specify your amount to pay in Compass.

Login to your Compass Portal App or webpage and click on the link for 'Course Confirmations' above your news feed.

Continued