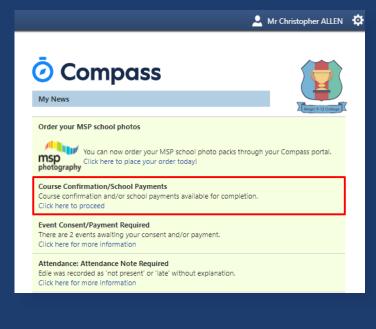

On COMPASS, your 2022 contributions are listed under "Course Confirmation".

<u>If</u> you are paying your 2022 contributions through COMPASS and would like to use your family credit please ensure you have submitted your paper form: "2022 Parent Contributions Summary" to the Front office. You are not able to use family credit through Compass Course Confirmations (Parent Payments). You can then specify your amount to pay in Compass.

Login to your Compass Portal App or webpage and click on the link for 'Course Confirmations' above your news feed.

Continued