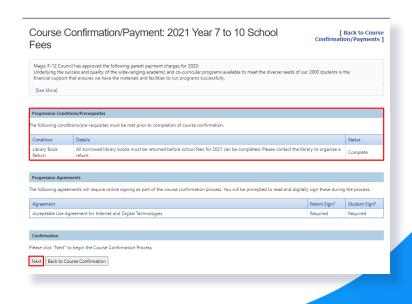

### Complete any conditions

3

If your school has specified any conditions that you must meet before you can complete this template, it will show here. If the condition is 'not complete' you must contact the school to complete this. Once the condition is complete, you will be able to click 'Next' down the bottom of the page