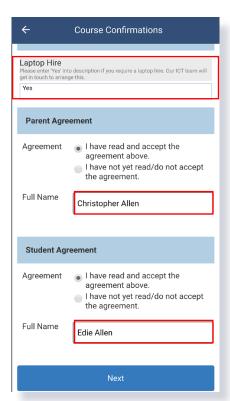

Answer any questions and sign any agreements by writing your full legal name

Specify and confirm your payment amounts, and continue to payment.

Please note: Compass only accepts an Australian Issued Visa or Mastercard, please contact the school if you would like to use another method of payment.