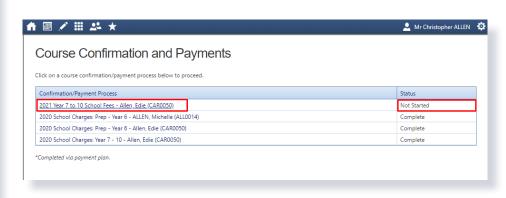

tributions Summary Form needs to be handed into the Office by Thursday 16<sup>th</sup> December. Financial contributions can be made at any time, but would be appreciated by 24<sup>th</sup> January 2022.

Please see the attached guide on how to pay through Compass. Alternatively, payments can be made via BPAY, direct deposit or eftpos.

### **Compass Guides**

# How to pay your school fees with Compass



We think that school fees should be easy. Follow our simple steps to complete your student's course confirmations and payments, on the portal or through the app.



Login to your Compass Portal App or webpage and click on the link for 'Course Confirmations' above your news feed.





Continued



## **Ö** Compass



2

#### Select the Course Confirmations template you wish to complete





### Complete any conditions

3

If your school has specified any conditions that you must meet before you can complete this template, it will show here. If the condition is 'not complete' you must contact the school to complete this. Once the condition is complete, you will be able to click 'Next' down the bottom of the page









Answer any questions and sign any agreements by writing your full legal name







Specify and confirm your payment amounts, and continue to payment.

Please note: Compass only accepts an Australian Issued Visa or Mastercard, please contact the school if you would like to use another method of payment.