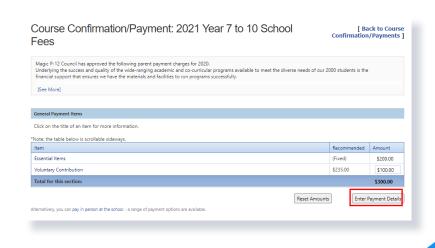

Answer any questions and sign any agreements by writing your full legal name

Specify and confirm your payment amounts, and continue to payment.

Please note: Compass only accepts an Australian Issued Visa or Mastercard, please contact the school if you would like to use another method of payment.