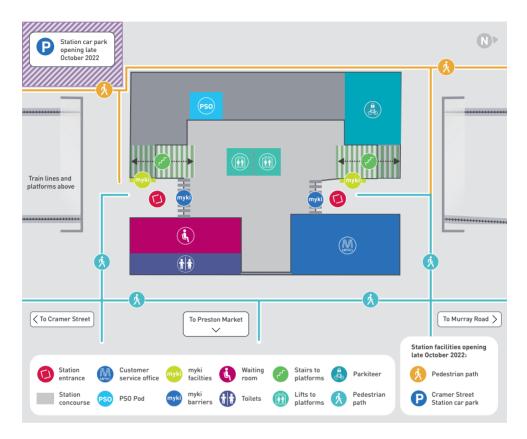

#### Brand new station facilities include:

- Stairs and lifts to the platforms providing improved accessibility access
- Waiting room
- Customer service and toilet facilities
- Parkiteer bicycle cage and bike hoops
- Protective Services Officers pod (PSO)
- CCTV and improved lighting
- Sheltered seating on the platforms

## **PRESTON STATION PRECINCT**