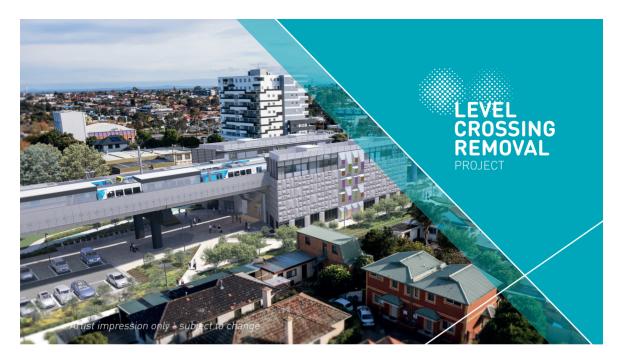

# YOUR NEW PRESTON STATION IS OPENING

### Your new Preston Station will open and trains will run on the Mernda Line from Monday 5 September.

Over the coming months, works will continue around the station precinct. The new drop off and pick up zones, and the station car park will open by late October 2022.

#### Brand new station facilities include:

- Stairs and lifts to the platforms providing improved accessibility access
- Waiting room
- Customer service and toilet facilities
- Parkiteer bicycle cage and bike hoops
- Protective Services Officers pod (PSO)
- CCTV and improved lighting
- Sheltered seating on the platforms

## **PRESTON STATION PRECINCT**