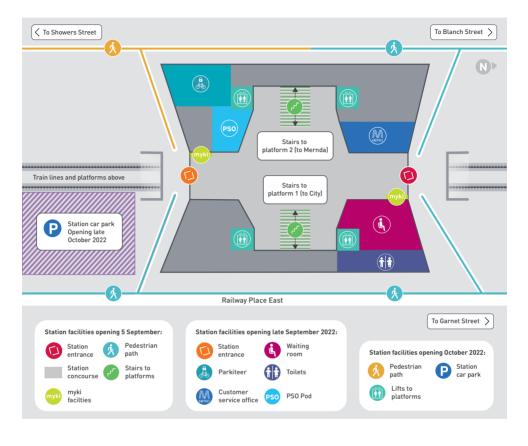

#### Brand new station facilities include:

- Stairs and lifts to the platforms providing improved accessibility access
- Waiting room
- Customer service and toilet facilities
- Parkiteer bicycle cage and bike hoops
- Protective Services Officers pod (PSO)
- CCTV and improved lighting
- Sheltered seating on the platforms

#### Brand new station facilities include:

- Stairs to platforms
- CCTV and improved lighting
- Sheltered seating on the platforms
- Lifts to platforms providing improved accessibility access
- Customer service office and toilet facilities
- Waiting room
- Parkiteer bicycle cage and bike hoops
- Protective Service Officers pod (PSO)