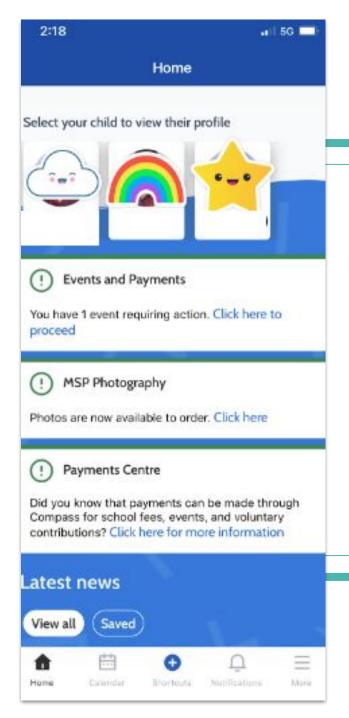

NOTE: If this is your first time logging on you will be prompted to update your details and change your password.

4. The app will open your Compass dashboard

5. Tap latest news - view all to see a newsfeed items

You can access latest news by scrolling down the dashboard page.

Tap shortcuts to add an attendance note or

2. pay for an Event.

Click on more information.
 More information will take you to your Events and School Fees
 Schedule.