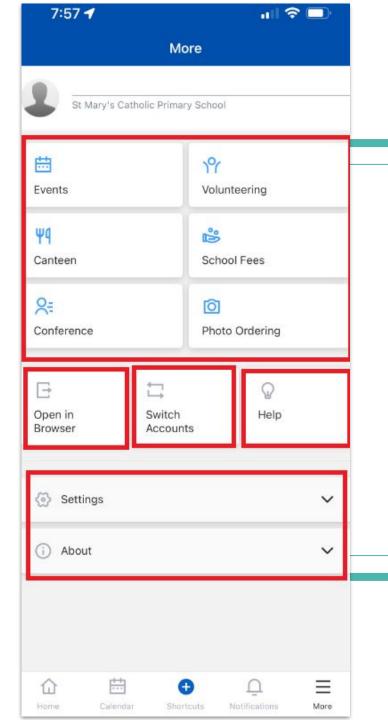

| 7:57 🕇                       |              |                | ul S         | . 🗖  |
|------------------------------|--------------|----------------|--------------|------|
|                              | Mo           | ore            |              |      |
| St Mary's Cat                | holic Primar | v School       |              |      |
|                              |              | , ouncon       |              |      |
| 曲                            |              | 197            |              | -    |
| Events                       |              | Volunte        | eering       |      |
| Ψq                           |              | ŝ              |              |      |
| Canteen                      |              | School         | Fees         |      |
| <b>≈</b>                     |              | Ō              |              |      |
| Conference                   |              | Photo Ordering |              |      |
|                              | -            |                |              |      |
| Gen in                       | Switch       |                | ₩<br>Help    |      |
| Browser                      | Account      | ts             |              |      |
|                              |              |                |              | -    |
| <ul> <li>Settings</li> </ul> |              |                |              | ~    |
| i About                      |              |                |              | ~    |
|                              |              |                |              |      |
|                              |              |                |              |      |
|                              |              |                |              |      |
| ☆ 🛱                          | C            |                | Ū            | Ξ    |
| Home Calendar                | Short        | cuts No        | otifications | More |

- 1. **Events** view, consent or pay for an event.
- 2. **Volunteer -** volunteer for upcoming events
- 3. Conferences book a meeting
- 4. **Canteen** order lunch or recess.
- 5. Ordering Photos order photos.
- 6. School Fees view or pay for school fees.

- 7. **Open in Browser** -open to computer browser mode.
- 8. **Switch Account** switch between school accounts.
- 9. Help book a meeting
- 10. **Settings** order lunch or recess.
- 11. About order photos.