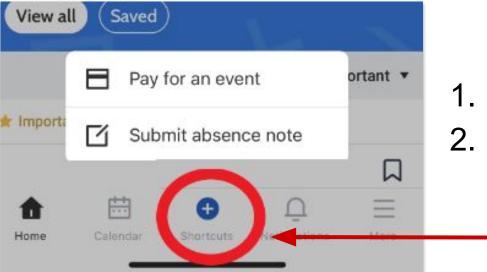

You can access latest news by scrolling down the dashboard page.

Tap shortcuts to add an attendance note or

2. pay for an Event.

Click on more information.
 More information will take you to your Events and School Fees
 Schedule.