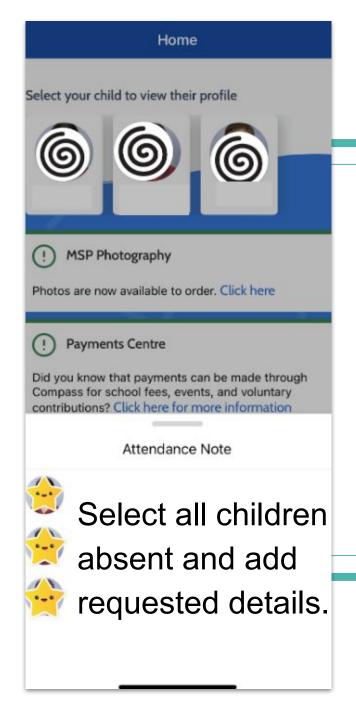

If your child/ren is/are absent add an attendance note.

1. Selecting shortcuts at the bottom of the screen.

### 2. Select students absent.

| 2:00         |                     | .iil 5G 🚍 |
|--------------|---------------------|-----------|
| Cancel       | Add Attendance Note |           |
| Reason       |                     | None >    |
| Details / Co | omments             |           |
|              |                     |           |
|              |                     |           |
|              |                     |           |
|              |                     |           |
| Start Date   | 2 - 09:10 AM        |           |
| 10/00/202    | 2 - 00-10 AM        |           |
| End Date     |                     |           |
| 15/08/202    | 22 - 03:20 PM       |           |
| Potentially  | Affected Sessions   |           |
| Activities   |                     | >         |
|              |                     | _         |
|              |                     |           |
|              | Add Attendance Note |           |
|              |                     |           |