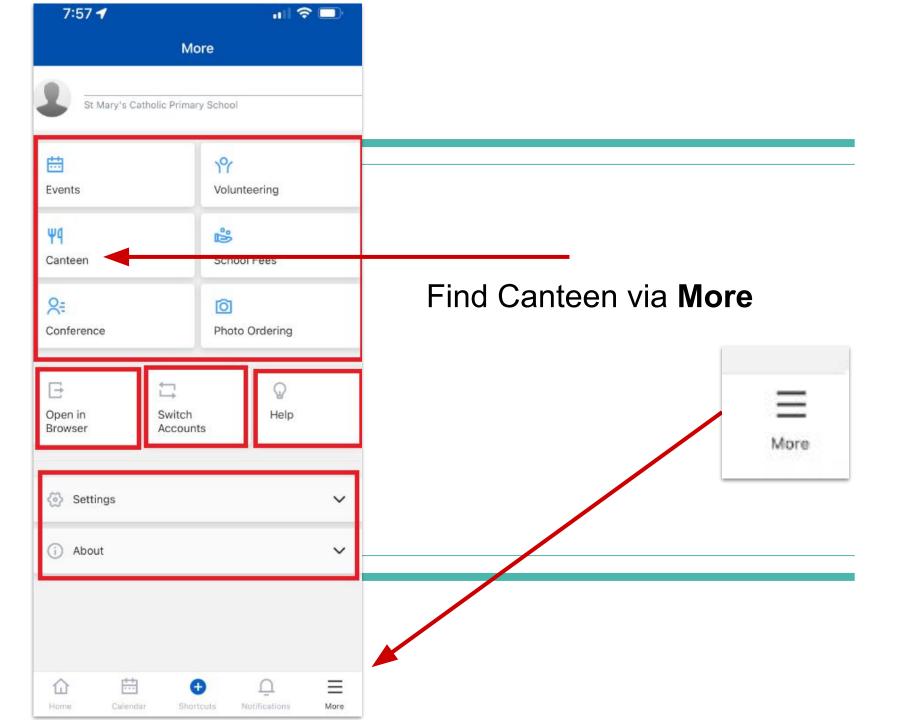

| 7:57 🕇                       |              |                | ul S         | . 🗖  |
|------------------------------|--------------|----------------|--------------|------|
|                              | Mo           | ore            |              |      |
| St Mary's Cat                | holic Primar | v School       |              |      |
|                              |              | , ouncon       |              |      |
| 曲                            |              | 197            |              | -    |
| Events                       |              | Volunte        | eering       |      |
| Ψq                           |              | ŝ              |              |      |
| Canteen                      |              | School         | Fees         |      |
| <b>≈</b>                     |              | Ō              |              |      |
| Conference                   |              | Photo Ordering |              |      |
|                              | -            |                |              |      |
| Gen in                       | Switch       |                | ₩<br>Help    |      |
| Browser                      | Account      | ts             |              |      |
|                              |              |                |              | -    |
| <ul> <li>Settings</li> </ul> |              |                |              | ~    |
| i About                      |              |                |              | ~    |
|                              |              |                |              |      |
|                              |              |                |              |      |
|                              |              |                |              |      |
| ☆ 🛱                          | C            |                | Ū            | Ξ    |
| Home Calendar                | Short        | cuts No        | otifications | More |

- 1. **Events** view, consent or pay for an event.
- 2. **Volunteer -** volunteer for upcoming events
- 3. Conferences book a meeting
- 4. **Canteen** order lunch or recess.
- 5. Ordering Photos order photos.
- 6. School Fees view or pay for school fees.

- 7. **Open in Browser** -open to computer browser mode.
- 8. **Switch Account** switch between school accounts.
- 9. Help book a meeting
- 10. **Settings** order lunch or recess.
- 11. About order photos.