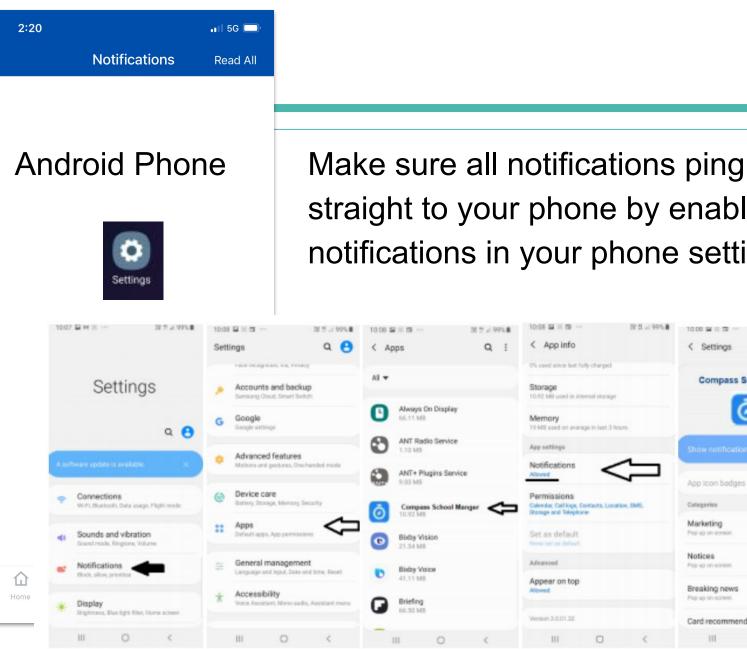

## **Notification**

|      | <u></u>  | Ð         | $\cap$        | $\equiv$ |
|------|----------|-----------|---------------|----------|
| Home | Calendar | Shortcuts | Notifications | More     |
|      |          |           |               |          |

Make sure all notifications ping straight to your phone by enabling notifications in your phone settings

straight to your phone by enabling notifications in your phone settings

| EME ···                                    | 117×9358     | 10.08 🖬 | 1 <b>a</b>                          | 22.5 105.8            | 10:00 4     | 2×0 ···                      | 31 7 2 99% | 10:08 🖬 🗏 🗇 —                                               |                     | 12.1 = 99% | 10.00 🖼 🗉 🖬 -                 | -          | 22.3 × 295.8 |
|--------------------------------------------|--------------|---------|-------------------------------------|-----------------------|-------------|------------------------------|------------|-------------------------------------------------------------|---------------------|------------|-------------------------------|------------|--------------|
|                                            |              | Setting | 8                                   | ۹ 🔒                   | < A)        | pps                          | Q !        | < App info                                                  |                     |            | < Settings                    |            |              |
|                                            |              |         |                                     | read                  |             |                              |            | O's used since last fr                                      | uty charged         |            |                               |            |              |
| Setting                                    | S            |         | ecounts and ba                      |                       | Al <b>+</b> |                              |            | Storage<br>10.93 MB used in int                             | eeud starage        |            | Compas                        | s School M | anager       |
|                                            | ۹ 😝          |         | oogle<br>mote settings              |                       | 0           | Always On Displ<br>66.11.548 | ay         | Memory<br>19 MB ased on even                                | ege in last 3 hours |            |                               | $\odot$    |              |
|                                            |              |         |                                     |                       | 0           | ANT Radio Servi<br>1.10 MB   | ce         | App settings                                                |                     |            | Show notifica                 |            | 0            |
| ware update is available.                  | *            |         | dvanced featur                      |                       | 0           | ANT+ Plugins Se<br>9.00 MB   | avice      | Notifications<br>Allowed                                    | <                   | ļ          | App icon bade                 | 105        | -            |
| Connections<br>WHT, thiertooth, Data usage | . Pigit made |         | evice care<br>they Storage, Merry   | ory facacity          | ō           | Compess Schoo<br>10.92 M8    |            | Permissions<br>Colendor, Call logs, C<br>Stange and Telepho | lovitasts, Location | IMA        | Categories                    |            |              |
| Sounds and vibratio                        |              |         | pps<br>rhuft apen. App per          |                       | 0           | Bidby Vision                 |            | Set as default                                              |                     |            | Marketing<br>Pre-sp on screen |            |              |
| Notifications                              | _            |         | eneral manage                       |                       |             | Biddy Voice                  |            | Advanced                                                    |                     |            | Notices<br>Pag up on ecreen   |            | •            |
| Block, play, prioritise                    | _            | 1.4     | inguage and input, D                | late and time, Report | O           | 41.11 668                    |            | Appear on top                                               |                     |            | Breaking new                  | a          | -            |
| Display                                    |              |         | ocessibility<br>sce Assistant, Marc | aadio, Assistant menu | G           | Briefing                     |            | Allowed                                                     |                     |            | Page up on acreen             |            |              |
| Brightmann, Blasslight Hiler, I            | fors some    |         |                                     |                       | -           | 16.30 MB                     |            | Version 3.0.01.32                                           |                     |            | Card recomm                   | endations  | •            |
| III O                                      | <            | 11      | 0 1                                 | <                     |             | III 0                        | <          | 111                                                         | 0                   | <          | 111                           | 0          | <            |