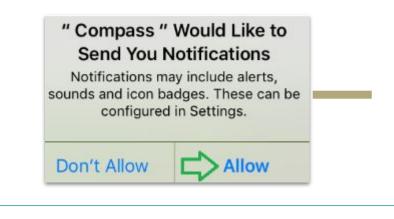

# Download, open and allow notifications.

#### " Compass " Would Like to Send You Notifications

Notifications may include alerts, sounds and icon badges. These can be configured in Settings.

Allow

Don't Allow