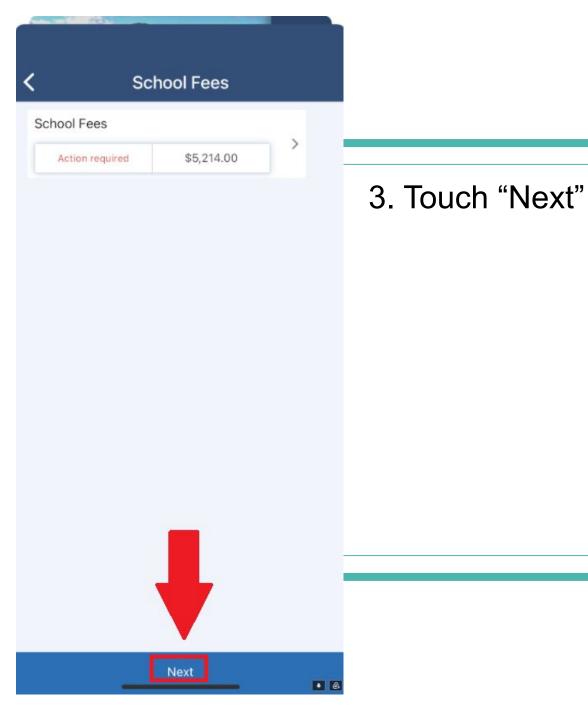

| School Fees | Action Required | \$163.00 | > |
|-------------|-----------------|----------|---|
|             |                 |          |   |
|             |                 |          |   |

| 🗿 Comp           | ass 🕋       | <b>iii</b> 🖋   |                        |  |
|------------------|-------------|----------------|------------------------|--|
| Action<br>Centre | Events      | Volunteering   | History                |  |
| Josh Bell        |             | Bala           | nce: \$163.00          |  |
| Reference #      | Description | Student/Parent | Debit<br>(GST<br>Incl) |  |

| School Fees | Action Required | \$163.00 | > |
|-------------|-----------------|----------|---|
|             |                 |          |   |
|             |                 |          |   |

| 🗿 Comp           | ass 🕋       | <b>iii</b> 🖋   |                        |
|------------------|-------------|----------------|------------------------|
| Action<br>Centre | Events      | Volunteering   | History                |
| Josh Bell        |             | Bala           | nce: \$163.00          |
| Reference #      | Description | Student/Parent | Debit<br>(GST<br>Incl) |