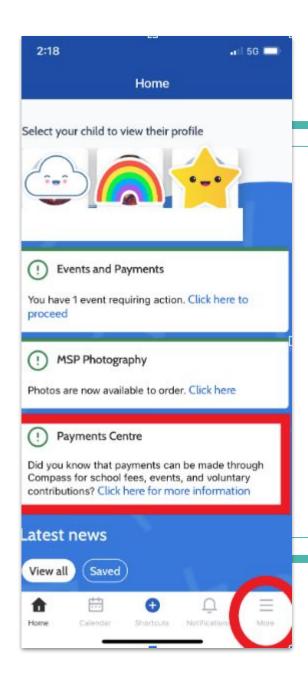

NOTE: If this is your first time logging on you will be prompted to update your details and change your password.

4. The app will open your Compass dashboard

5. Tap latest news - view all to see a newsfeed items

You can access latest news by scrolling down the dashboard page.

Tap shortcuts to add an attendance note or

2. pay for an Event.

Click on more information.
 More information will take you to your Events and School Fees
 Schedule.