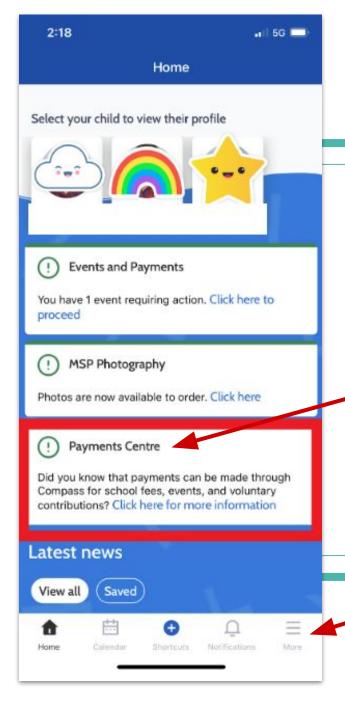

You can access latest news by scrolling down the dashboard page.

Tap shortcuts to add an attendance note or

2. pay for an Event.

Click on more information.
 More information will take you to your Events and School Fees
 Schedule.

# **Paying for an Event**

1. Your parent portal dashboard will show any events requiring action and payments that may be due in payment center.

2. You can also get to School Fees and Events payments via the more icon.

Click on more information.
 More information will take you to your Events and School Fees
 Schedule.

## Events and School Fees via More

Events requiring consent and/or payment will display.

2. Click on the applicable event

st

Events requiring consent and/or payment will display.

- 2. Click on the applicable event
- 3. Opt in Events are at the bottom of upcoming Events.