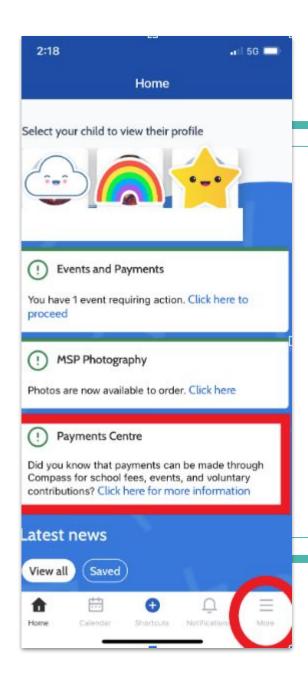

You can access latest news by scrolling down the dashboard page.

Tap shortcuts to add an attendance note or

2. pay for an Event.

Click on more information.
 More information will take you to your Events and School Fees
 Schedule.

# **Paying for an Event**

1. Your parent portal dashboard will show any events requiring action and payments that may be due in payment center.

2. You can also get to School Fees and Events payments via the more icon.

Click on more information.
 More information will take you to your Events and School Fees
 Schedule.

## Events and School Fees via More

Events requiring consent and/or payment will display.

2. Click on the applicable event

st

Events requiring consent and/or payment will display.

- 2. Click on the applicable event
- 3. Opt in Events are at the bottom of upcoming Events.