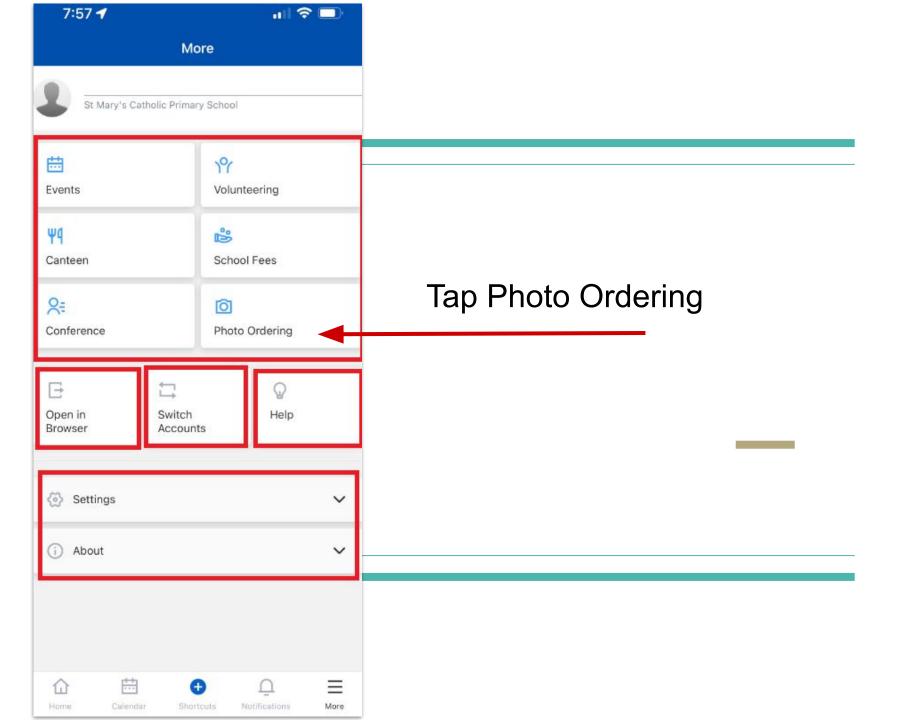

# **Ordering Photos MSP**

| 7:57 ┥                            | .ıl ≎ 🗖            |                   |
|-----------------------------------|--------------------|-------------------|
| М                                 | ore                |                   |
| St Mary's Catholic Prima          | ary School         |                   |
| <b>Events</b>                     | ነዋ<br>Volunteering |                   |
| Ψ <b>q</b><br>Canteen             | School Fees        |                   |
| <b>Q</b> =<br>Conference          | Di Photo Ordering  | Find Photo Orderi |
| G t                               | Q                  |                   |
| Open in Switch<br>Browser Accourt |                    |                   |
| Settings                          | ~                  |                   |
| i About                           | ~                  |                   |
| (i) About                         | ~                  |                   |
| ☆ ⇔                               | <b>₽</b> Ω ≡       |                   |

#### ng via **More**