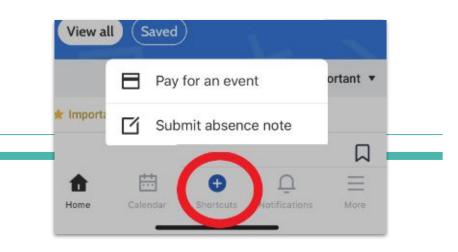

You can access latest news by scrolling down the dashboard page.

Tap shortcuts to add an attendance note or

2. pay for an Event.

Click on more information.
 More information will take you to your Events and School Fees
 Schedule.

# **Paying for an Event**

1. Your parent portal dashboard will show any events requiring action and payments that may be due in payment center.

2. You can also get to School Fees and Events payments via the more icon.

# **Paying for Fees**

1. Your parent portal dashboard will show any events requiring action and payments that may be due in payment center.

2. You can also get to School Fees and Events payments via the **More** icon.