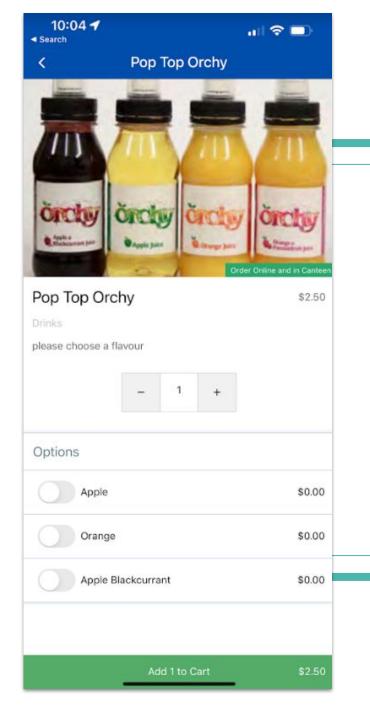

#### 4. Select menu.

5. Tap on food selections

| 10:0<br>Search | 4 1                                        | ul 🗢 🗊     |
|----------------|--------------------------------------------|------------|
| <              | Winter First Lunch Me                      | nu         |
| Order for:     | Compass - Tue, 23 Aug 2022                 | <u>(</u> ) |
| Q Search       | h for an item                              |            |
| 11/            | Calci Yum Milk                             |            |
| 5              | \$2.50 Order Online and in Cante<br>Drinks | en         |
|                | Pop Top Orchy                              |            |
|                | \$2.50 Order Online and in Cante<br>Drinks | en         |
| -              | Pikelets                                   |            |
| R              | \$0.70 Order Online Only<br>Morning Tea    |            |
| E CA           | Popcorn Bag                                |            |
|                | \$1.00 Order Online Only<br>Morning Tea    |            |
| AQ.            | Jelly Cup                                  |            |
|                | \$1.50 Order Online Only<br>Morning Tea    |            |
|                | Anzac Cookie                               |            |
| <b>1</b> 5     | \$0.80 Order Online Only<br>Morning Tea    |            |
| 0              | Muffins                                    |            |
| A.             | \$1.00 Order Online Only<br>Morning Tea    |            |

#### 6. Add quantity

7. Chose from selections.

8. Add to cart.

| 10:04 🕇<br>Search            |                    | all 🗢 🗖         |
|------------------------------|--------------------|-----------------|
| <.                           | Cart               |                 |
| Compass -<br>Aug 2022        | Winter First Lunch | Menu on Tue, 23 |
| 1 x Pop Top                  | Orchy (\$2.50)     | >               |
| Add Special In               | structions         | Remove          |
|                              | Create another ord | ler             |
| Proceed to Checkout - \$2.50 |                    |                 |