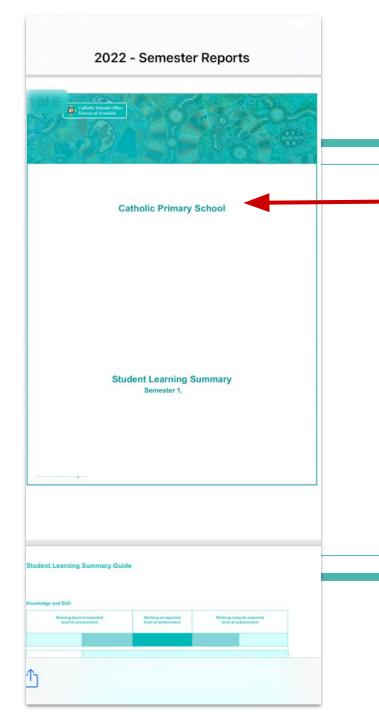

| 9:24 ◀<br>◀ Search                          |                           |
|---------------------------------------------|---------------------------|
| K Back                                      |                           |
| Dashboard Chronicle Tasks Approvals Reports |                           |
| Ø 2022 - Semester Reports                   |                           |
| 2022 - Semester Reports.pdf                 |                           |
| 3 <sup>1</sup> K                            | 3. Wait for the report to |
| Generating 2022 - Semester Reports.pdf      | -                         |
| Cancel                                      | generate and download.    |
|                                             |                           |
|                                             |                           |
|                                             |                           |
|                                             |                           |
|                                             |                           |
|                                             |                           |
|                                             |                           |
|                                             |                           |
|                                             |                           |
|                                             |                           |
|                                             |                           |
|                                             |                           |

4. Report PDF will open on your phone.

5. Scroll down to read the report.