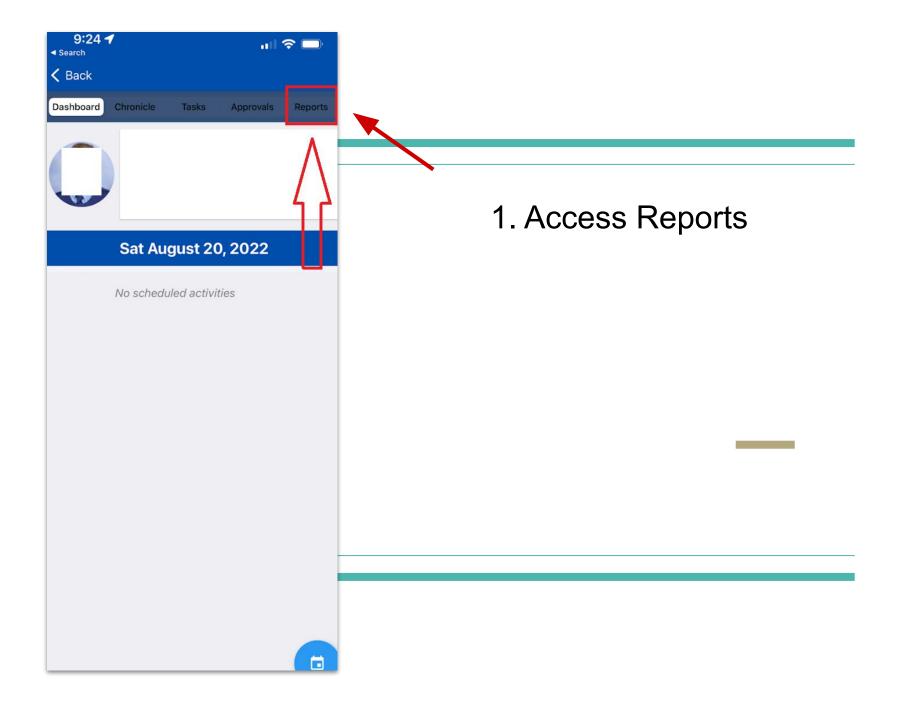

# **Finding Student Reports**

# 1. Tap your child's picture to get to their profile page

| 9:24 ◀<br>< Search        |                   |                          |
|---------------------------|-------------------|--------------------------|
| 🗸 Back                    |                   |                          |
| Dashboard Chronicle Tasks | Approvals Reports |                          |
| Ø 2022 - Semester Reports |                   |                          |
| Ø 2021 - Semester 2 2021  |                   | 2. Click on report name. |
| @ 2021 - Semester 1       |                   | 2. Olick on report name. |
|                           |                   |                          |
|                           |                   |                          |
|                           |                   |                          |
|                           |                   |                          |
|                           |                   |                          |
|                           |                   |                          |
|                           |                   |                          |
|                           |                   |                          |
|                           |                   |                          |
|                           |                   |                          |