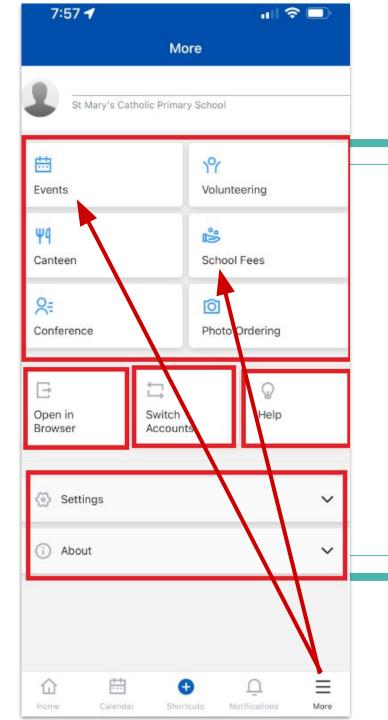

- 1. **Events** view, consent or pay for an event.
- 2. **Volunteer -** volunteer for upcoming events
- 3. Conferences book a meeting
- 4. **Canteen** order lunch or recess.
- 5. Ordering Photos order photos.
- 6. School Fees view or pay for school fees.

- 7. **Open in Browser** -open to computer browser mode.
- 8. **Switch Account** switch between school accounts.
- 9. Help book a meeting
- 10. **Settings** order lunch or recess.
- 11. About order photos.

# **Booking a Conference**

| 7:57 🕇                | چ الد<br>ا              | <b>—</b> • |                               |     |
|-----------------------|-------------------------|------------|-------------------------------|-----|
|                       | More                    |            |                               |     |
| St Mary's Cath        | holic Primary School    |            |                               |     |
| <b></b>               | ۱۴                      |            |                               |     |
| Events                | Volunteering            | _          |                               |     |
| Ψ <b>q</b><br>Canteen | School Fees             |            |                               |     |
| <b>R</b> =            | Ō                       |            | Find Conference via <b>Mo</b> | re  |
| Conference            | Photo Ordering          |            |                               |     |
| G<br>Open in          | Switch                  |            |                               | Ξ   |
| Browser               | Accounts                |            |                               | Mor |
| 🐼 Settings            |                         | ~          |                               |     |
| i About               |                         | ~          |                               |     |
|                       |                         |            |                               |     |
|                       |                         |            |                               |     |
| ☆ 🛱                   | <u>ب</u>                | Ξ          | -                             |     |
| Home Calendar         | Shortcuts Notifications | More       |                               |     |

| 7:57 🕇                     | 111 <del>(</del>    |      |                |
|----------------------------|---------------------|------|----------------|
|                            | More                |      |                |
| St Mary's Catholic Pr      | rimary School       |      |                |
| <b>…</b><br>Events         | Y<br>Volunteering   |      |                |
| <mark>Ψ¶</mark><br>Canteen | School Fees         |      |                |
| <b>Q:</b><br>Conference    | Deste Ordering      |      | Tap Conference |
| Dpen in<br>Browser         | Ch<br>Help<br>ounts |      |                |
| Settings                   |                     | ~    |                |
| i About                    |                     | ~    |                |
|                            |                     |      |                |
| Home Calendar              | O                   | More |                |

# **Ordering Photos MSP**

| 7:57 ┥                            | .ıl ≎ 🗖            |                   |
|-----------------------------------|--------------------|-------------------|
| М                                 | ore                |                   |
| St Mary's Catholic Prima          | ary School         |                   |
| <b>Events</b>                     | ነዋ<br>Volunteering |                   |
| Ψ <b>q</b><br>Canteen             | School Fees        |                   |
| <b>Q</b> =<br>Conference          | Di Photo Ordering  | Find Photo Orderi |
| G t                               | Q                  |                   |
| Open in Switch<br>Browser Accourt |                    |                   |
| Settings                          | ~                  |                   |
| i About                           | ~                  |                   |
| (i) About                         | ~                  |                   |
| ☆ ⇔                               | <b>₽</b> Ω ≡       |                   |