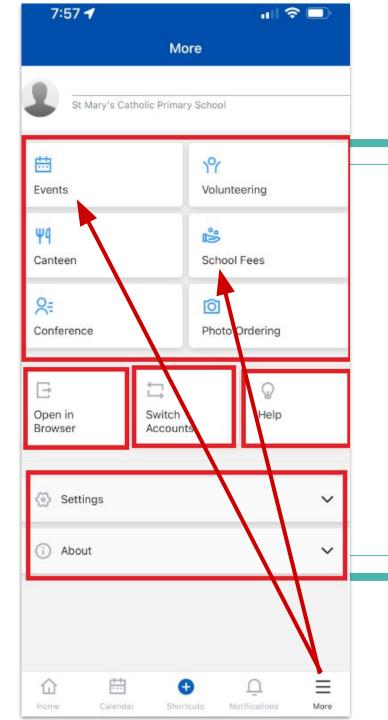

| 7:57 🕇                       |              |                | ul S         | . 🗖  |
|------------------------------|--------------|----------------|--------------|------|
|                              | Mo           | ore            |              |      |
| St Mary's Cat                | holic Primar | v School       |              |      |
|                              |              | , ouncon       |              |      |
| 曲                            |              | 197            |              | -    |
| Events                       |              | Volunte        | eering       |      |
| Ψq                           |              | ŝ              |              |      |
| Canteen                      |              | School         | Fees         |      |
| <b>≈</b>                     |              | Ō              |              |      |
| Conference                   |              | Photo Ordering |              |      |
|                              | -            |                |              |      |
| Gen in                       | Switch       |                | ₩<br>Help    |      |
| Browser                      | Account      | ts             |              |      |
|                              |              |                |              | -    |
| <ul> <li>Settings</li> </ul> |              |                |              | ~    |
| i About                      |              |                |              | ~    |
|                              |              |                |              |      |
|                              |              |                |              |      |
|                              |              |                |              |      |
| ☆ 🛱                          | C            |                | Ū            | Ξ    |
| Home Calendar                | Short        | cuts No        | otifications | More |

- 1. **Events** view, consent or pay for an event.
- 2. **Volunteer -** volunteer for upcoming events
- 3. Conferences book a meeting
- 4. **Canteen** order lunch or recess.
- 5. Ordering Photos order photos.
- 6. School Fees view or pay for school fees.

- 7. **Open in Browser** -open to computer browser mode.
- 8. **Switch Account** switch between school accounts.
- 9. Help book a meeting
- 10. **Settings** order lunch or recess.
- 11. About order photos.