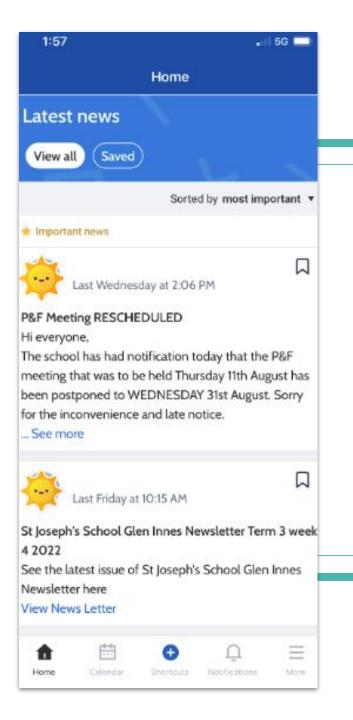

NOTE: If this is your first time logging on you will be prompted to update your details and change your password.

4. The app will open your Compass dashboard

5. Tap latest news - view all to see a newsfeed items

You can access latest news by scrolling down the dashboard page.

Tap shortcuts to add an attendance note or

2. pay for an Event.

Click on more information.
 More information will take you to your Events and School Fees
 Schedule.