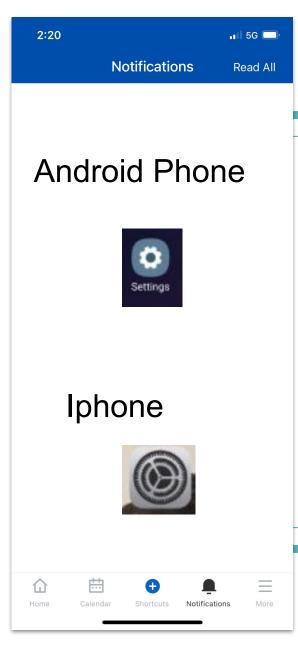

## **Notification**

|      | <u></u>  | Ð         | $\cap$        | $\equiv$ |
|------|----------|-----------|---------------|----------|
| Home | Calendar | Shortcuts | Notifications | More     |
|      |          |           |               |          |

Make sure all notifications ping straight to your phone by enabling notifications in your phone settings

straight to your phone by enabling notifications in your phone settings

| EME ···                                    | 117×9358     | 10.08 🖬 | 1 <b>a</b>                          | 22.5 105.8            | 10:00 4     | 2×0 ···                      | 31 7 2 99% | 10:08 🖬 🗏 🗇 —                                               |                     | 12.1 = 99% | 10.00 🖼 🗉 🖬 -                 | -          | 22.3 × 295.8 |
|--------------------------------------------|--------------|---------|-------------------------------------|-----------------------|-------------|------------------------------|------------|-------------------------------------------------------------|---------------------|------------|-------------------------------|------------|--------------|
|                                            |              | Setting | 8                                   | ۹ 🔒                   | < A)        | pps                          | Q !        | < App info                                                  |                     |            | < Settings                    |            |              |
|                                            |              |         |                                     | read                  |             |                              |            | O's used since last fr                                      | uty charged         |            |                               |            |              |
| Setting                                    | S            |         | ecounts and ba                      |                       | Al <b>+</b> |                              |            | Storage<br>10.93 MB used in int                             | eeud starage        |            | Compas                        | s School M | anager       |
|                                            | ۹ 😝          |         | oogle<br>mote settings              |                       | 0           | Always On Displ<br>66.11.548 | ay         | Memory<br>19 MB ased on even                                | ege in last 3 hours |            |                               | $\odot$    |              |
|                                            |              |         |                                     |                       | 0           | ANT Radio Servi<br>1.10 MB   | ce         | App settings                                                |                     |            | Show notifica                 |            | 0            |
| ware update is available.                  | *            |         | dvanced featur                      |                       | 0           | ANT+ Plugins Se<br>9.00 MB   | avice      | Notifications<br>Allowed                                    | <                   | ļ          | App icon bade                 | 105        | -            |
| Connections<br>WHT, thiertooth, Data usage | . Pigit made |         | evice care<br>they Storage, Merry   | ory facacity          | ō           | Compess Schoo<br>10.92 M8    |            | Permissions<br>Colendor, Call logs, C<br>Stange and Telepho | lovitasts, Location | IMA        | Categories                    |            |              |
| Sounds and vibratio                        |              |         | pps<br>rhuft apen. App per          |                       | 0           | Bidby Vision                 |            | Set as default                                              |                     |            | Marketing<br>Pre-sp on screen |            |              |
| Notifications                              | _            |         | eneral manage                       |                       |             | Biddy Voice                  |            | Advanced                                                    |                     |            | Notices<br>Pag up on ecreen   |            | •            |
| Block, play, prioritise                    | _            | 1.4     | inguage and input, D                | late and time, Report | O           | 41.11 668                    |            | Appear on top                                               |                     |            | Breaking new                  | a          | -            |
| Display                                    |              |         | ocessibility<br>sce Assistant, Marc | aadio, Assistant menu | G           | Briefing                     |            | Allowed                                                     |                     |            | Page up on acreen             |            |              |
| Brightmann, Blasslight Hiler, I            | fors some    |         |                                     |                       | -           | 16.30 MB                     |            | Version 3.0.01.32                                           |                     |            | Card recomm                   | endations  | •            |
| III O                                      | <            | 11      | 0 1                                 | <                     |             | III 0                        | <          | 111                                                         | 0                   | <          | 111                           | 0          | <            |