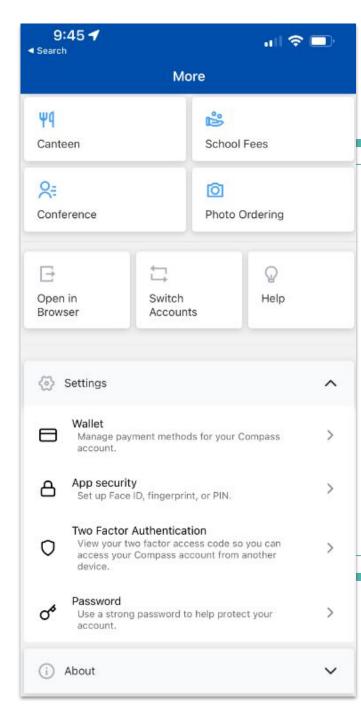

# Order through the MSP Website

Your Children:

- Wallet stores money for payment. Refunded money from canteen goes into your wallet.
- App security- set up pin, face and fingerprint access compass. Locks out anyone who is not you. (Recommended)