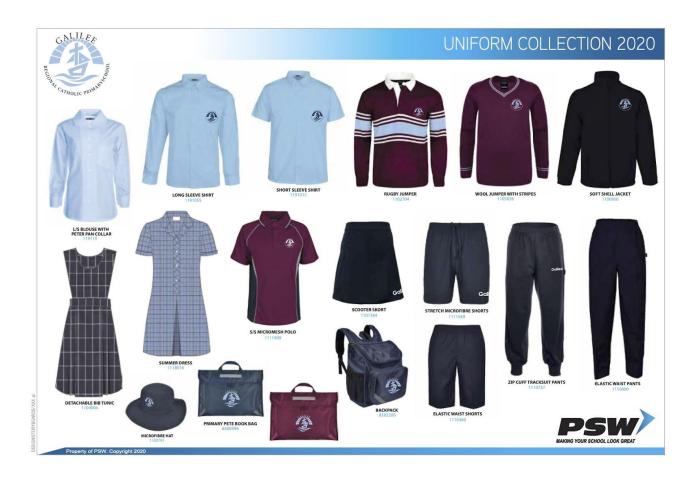

## RE: Final Transition to New School Uniform

Throughout 2018 and 2019 a School Uniform Committee was formed to review the Galilee school uniform. The uniform was reviewed by the Committee, in collaboration with our supplier, PSW and student feedback. Some items of the uniform remained the same from when the school was established in 1994. Together with colours and designs, new material was used to allow for greater comfort for the students. The colours used in the uniform were also used to create historical names for our Sporting Houses.

To avoid a uniform change in the middle of a season, the timeline was set for students from Prep-Year 5 (excluding Year 6) to be in the new school uniform from the beginning of Term Two, 2022, when students changed from Summer to Winter uniform. **This is a mandatory change for all students except those in Year 6 2022.** This school uniform was introduced and made available from 2020. *Communication about the new uniform has been included in the school Bulletin throughout the last two years.* 

## Additional information:

- The **woollen jumper**, **rugby top and school bag** can be worn/used for the duration of its lifetime as it is similar to the new item
- We will continue to assist families financially with uniforms who are experiencing difficulty
- Used uniforms (current design) are being distributed to overseas schools in Fiji by our parents
- The school uniform is available at PSW: 1/128 Bertie Street, Port Melbourne. 9768 0385. Prices can be found on the PSW website: <u>https://www.psw.com.au/schools/galilee-regional-catholic-primary-school.html?p=1</u>