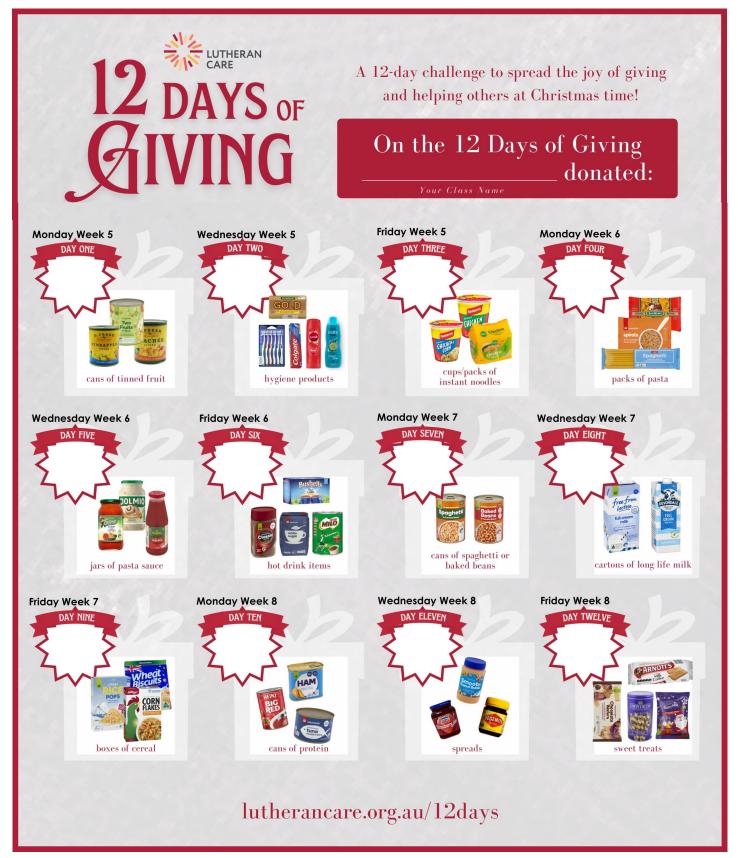

Help families in need at Christmas by donating to the Lutheran Care 12 Days of Giving appeal.

You are invited to bring in the listed item on the 'Day number' as above, or you are welcome to bring any donation at any time to help with Lutheran Care's Christmas Hampers.

| Day 1 | Nov 11 | Monday Week 5    | Day 7  | Nov 25 | Monday Week 7    |
|-------|--------|------------------|--------|--------|------------------|
| Day 2 | Nov 13 | Wednesday Week 5 | Day 8  | Nov 27 | Wednesday Week 7 |
| Day 3 | Nov 15 | Friday Week 5    | Day 9  | Nov 29 | Friday Week 7    |
| Day 4 | Nov 18 | Monday Week 6    | Day 10 | Dec 2  | Monday Week 8    |
| Day 5 | Nov 20 | Wednesday Week 6 | Day 11 | Dec 4  | Wednesday Week 8 |
| Day 6 | Nov 22 | Friday Week 6    | Day 12 | Dec 6  | Friday Week 8    |