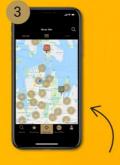

Tap on each offer to view full details. New offers are updated weekly.

The 'Near Me' function helps locate offers in the map close to your exact location.

Ready to redeem? Just show the offer screen and press 'Redeem Now' when it's time to pay.