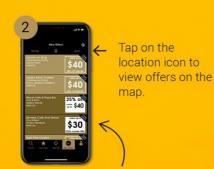

Tap on each offer to view full details. New offers are updated weekly.

The 'Near Me' function helps locate offers in the map close to your exact location.

Ready to redeem? Just show the offer screen and press 'Redeem Now' when it's time to pay.