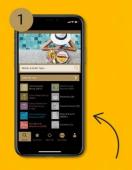

#### Using the App is easy!

You can easily search for offers by suburb, name or type; or tap the 'Near Me' icon at the bottom of the screen to instantly locate offers near by.

Easily search to view and find an offer or use a category to refine your search.